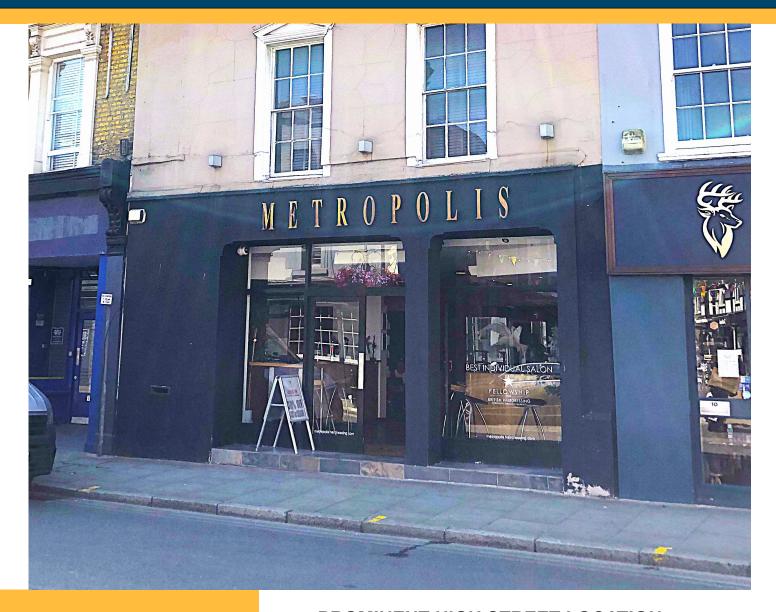

## 12 EDEN STREET, KINGSTON UPON THAMES KT1 1BB

Sneller Commercial Bridge House 74 Broad Street Teddington TW11 8QT

www.snellers.com

020 8977 2204

- PROMINENT HIGH STREET LOCATION
- NEW LEASE AVAILABLE
- ATTRACTIVE FULL-WINDOW FRONT SHOP
- OPERATING AS A WELL-ESTABLISHED HAIRDRESSER

#### LOCATION

The property is located on the south side of Eden Street immediately opposite the Apple Market in the heart of Kingston upon Thames town centre.

Eden Street and Apple Market provide a mix of independent traders and national multiples including barbers, Jacks of London, Hidden Hearing, opticians, O'Neills public house and a variety of cafes benefitting from the pedestrianised Apple Market seating area.

#### DESCRIPTION

The property comprises the ground floor and basement of a mid terrace 4 storey building.

The property currently operates as a well established hairdresser which is attractively presented with an aluminium and single glazed shop front, recessed spotlighting, part ceramic tiled and part wood effect vinyl floor coverings. There is a WC to the rear.